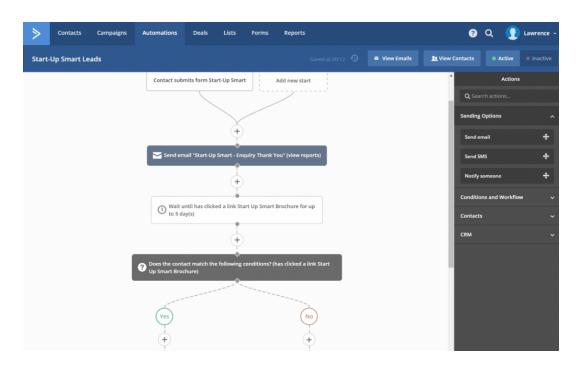

### **Automated Marketing**

### **Automated Marketing – Active Campaigns**

- Google Analytics
- Facebook
- LinkedIn
- Instagram
- Twitter
- YouTube

|                            |                                                              | R        | each: Organio | c/Paid Post clie | cks Reactions, cor | mments & shares (i)     |
|----------------------------|--------------------------------------------------------------|----------|---------------|------------------|--------------------|-------------------------|
| Published                  | Post                                                         | Туре     | Targeting     | Reach            | Engagement         | Promote                 |
| <b>11/03/2020</b><br>02:48 | This is a handy guide to download. #towingtips               | S        | 0             | 645              | 9   0              | Boost Post              |
| <b>06/03/2020</b><br>13:07 | Did you know our Splash Park is available for parties? Call  | ╚        | 0             | 937              | 4   0              | <b>Boost Post</b>       |
| 02/03/2020<br>14:51        | We have so much happening at our park. It is definitely      | •        | 0             | 5.4K             | 190                | <b>▶</b> View Promotion |
| <b>28/02/2020</b><br>07:18 | Have you joined?                                             | •        | 0             | 1.1K             | 14   0             | Boost Post              |
| <b>25/02/2020</b><br>23:51 | We love receiving Google Reviews and seeing so many          | Б        | 0             | 982              | 6   0              | <b>Boost Post</b>       |
| <b>24/02/2020</b><br>16:43 | Everyone has so much fun on our mini-golf course. Come       | Б        | 0             | 1.3K             | 50                 | Boost Post              |
| <b>23/02/2020</b><br>13:59 | We are so excited about the March long week-end at the       | <u>_</u> | 0             | 2.6K             | 39 0               | <b>Boost Post</b>       |
| <b>21/02/2020</b><br>13:13 | We love our Splash Park at<br>Big4 Swan Hill featured here   | <u>_</u> | •             | 2К               | 36 <b>1</b>        | Boost Post              |
| <b>20/02/2020</b><br>12:48 | The March long week-end is nearly full at Big4 Swan Hill.    | Б        | 0             | 2.4K             | 44 0               | <b>Boost Post</b>       |
| <b>16/02/2020</b><br>06:04 | See you at the festival in March (1) Visit Swan Hill         | Б        | 0             | 1.2K             | 45 0               | <b>Boost Post</b>       |
| <b>14/02/2020</b><br>04:07 | This is stunning. Just another thing to add to the list when | Б        | 0             | 1.8K             | 30                 | Boost Post              |
| <b>06/02/2020</b><br>19:25 | Do you have a photo?                                         | <u>_</u> | 0             | 2.6K             | 145                | Boost Post              |