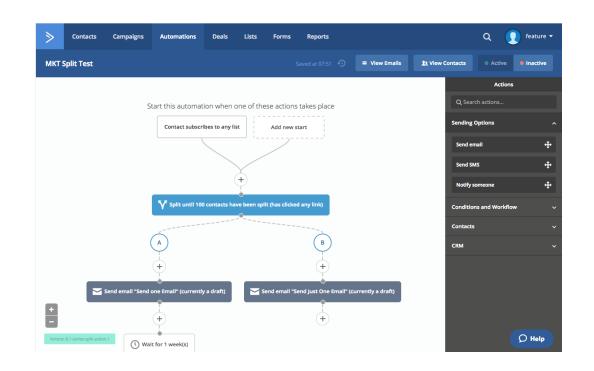

### **Automated Marketing**

### **Automated Marketing – Active Campaigns**

- Google Analytics
- Facebook
- LinkedIn
- Instagram
- Twitter
- YouTube

|                            |                                                              | R        | each: Organio | c/Paid Post clie | cks Reactions, cor | mments & shares (i)     |
|----------------------------|--------------------------------------------------------------|----------|---------------|------------------|--------------------|-------------------------|
| Published                  | Post                                                         | Туре     | Targeting     | Reach            | Engagement         | Promote                 |
| <b>11/03/2020</b><br>02:48 | This is a handy guide to download. #towingtips               | S        | 0             | 645              | 9   0              | Boost Post              |
| <b>06/03/2020</b><br>13:07 | Did you know our Splash Park is available for parties? Call  | ╚        | 0             | 937              | 4   0              | <b>Boost Post</b>       |
| 02/03/2020<br>14:51        | We have so much happening at our park. It is definitely      | •        | 0             | 5.4K             | 190                | <b>▶</b> View Promotion |
| <b>28/02/2020</b><br>07:18 | Have you joined?                                             | •        | 0             | 1.1K             | 14   0             | Boost Post              |
| <b>25/02/2020</b><br>23:51 | We love receiving Google Reviews and seeing so many          | Б        | 0             | 982              | 6   0              | <b>Boost Post</b>       |
| <b>24/02/2020</b><br>16:43 | Everyone has so much fun on our mini-golf course. Come       | Б        | 0             | 1.3K             | 50                 | Boost Post              |
| <b>23/02/2020</b><br>13:59 | We are so excited about the March long week-end at the       | <u>_</u> | 0             | 2.6K             | 39 0               | <b>Boost Post</b>       |
| <b>21/02/2020</b><br>13:13 | We love our Splash Park at<br>Big4 Swan Hill featured here   | <u>_</u> | •             | 2К               | 36 <b>1</b>        | Boost Post              |
| <b>20/02/2020</b><br>12:48 | The March long week-end is nearly full at Big4 Swan Hill.    | Б        | 0             | 2.4K             | 44 0               | <b>Boost Post</b>       |
| <b>16/02/2020</b><br>06:04 | See you at the festival in March (1) Visit Swan Hill         | Б        | 0             | 1.2K             | 45 0               | <b>Boost Post</b>       |
| <b>14/02/2020</b><br>04:07 | This is stunning. Just another thing to add to the list when | Б        | 0             | 1.8K             | 30                 | Boost Post              |
| <b>06/02/2020</b><br>19:25 | Do you have a photo?                                         | <u>_</u> | 0             | 2.6K             | 145                | Boost Post              |