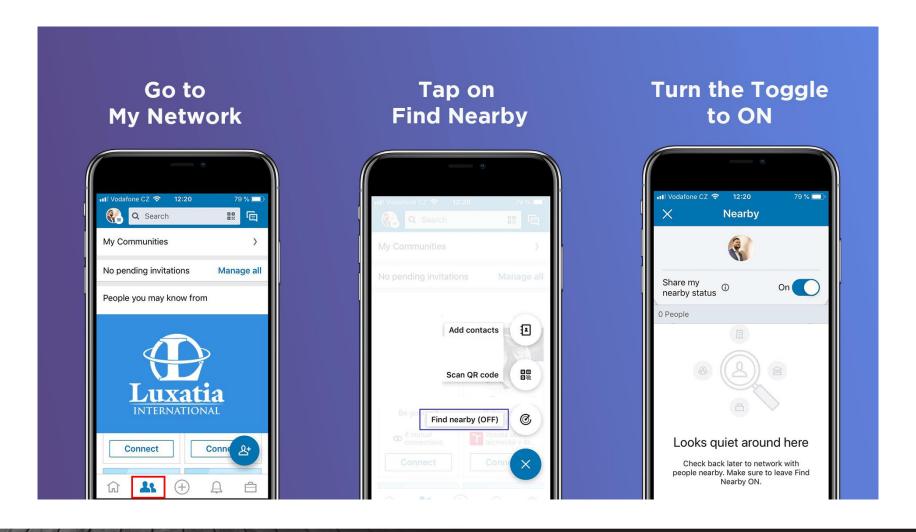

iers to improve our mutual service offering for your benefit.

Whether it be your home or investment, Northern Body Corporate Management prides itself on providing a professional and personal service to all of its valued clients.

Latest News

Shop 8 / 32 Thuringowa Drive

(07) 4723 8217

· Fax: (07) 4723 6895

nbcm@bigpond.net.au





### SERVICES

Northern Body Corporate Management treats each body corporate as an individual entity. This gives you the peace of mind

### **DEVELOPERS**

**Body Corporate Management** 

Northern Body Corporate Management can play a vital role for new strata title. We are involved from the very

### **BODY CORPORATE**

Northern Body Corporate are trusted body corporate

Managing schemes from Cairns











### Google









### **Connect on LinkedIn**











### Posts





### **Automated Marketing**



### **Automated Marketing – Active Campaigns**









- Google Analytics
- Facebook
- LinkedIn
- Instagram
- Twitter
- YouTube



|                            |                                                              | R        | each: Organio | c/Paid Post clie | cks Reactions, cor | mments & shares (i)     |
|----------------------------|--------------------------------------------------------------|----------|---------------|------------------|--------------------|-------------------------|
| Published                  | Post                                                         | Туре     | Targeting     | Reach            | Engagement         | Promote                 |
| <b>11/03/2020</b><br>02:48 | This is a handy guid